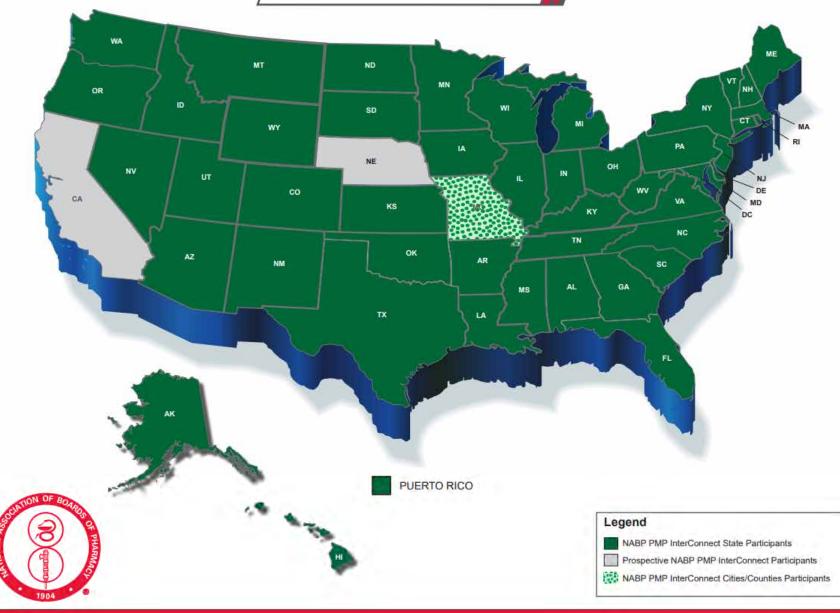

## Sorting FACT from Fiction: Interstate Data Sharing

FICTION – State PDMPs don't share data across State lines

FACT – 47 State PDMPs currently share data through the PMP InterConnect

- PMP InterConnect became operational with data exchanges between Indiana and Ohio in July 2011.
- Governed by a Steering Committee of representatives of the PMPs that are participating in the system.
- All data is encrypted and no data is stored in PMP InterConnect.
- Supports more than 8 million interstate transactions every month.