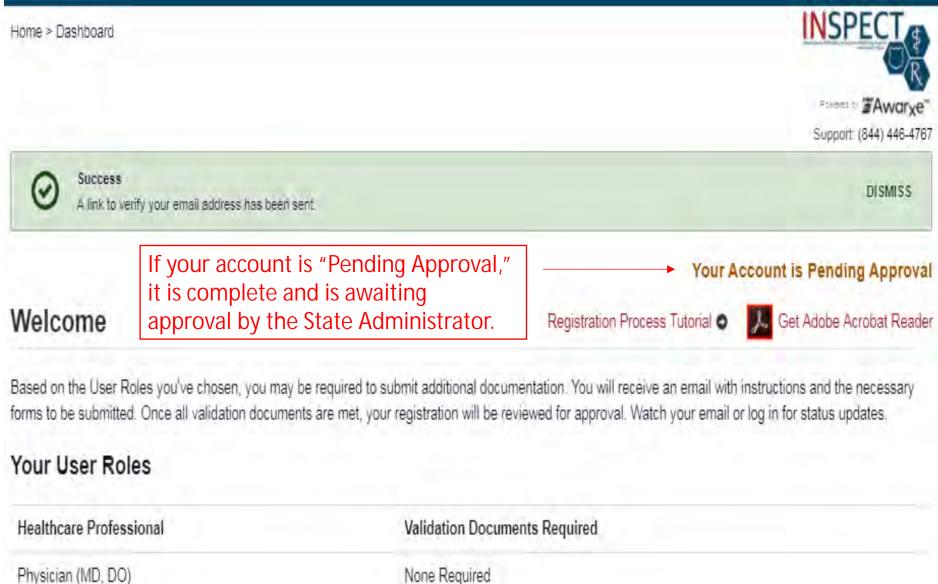

#### **Registration Process**

Select your User Roles

Registration Process Tutorial O

# \*Defet to Support. (844) 446-4767

5 Get Adobe Acrobat Reader

INSPEC

#### Healthcare Professional

- Physician (MD, DO)
- Dentist
- Nurse Practitioner / Clinical Nurse Specialist
- Midwife with Prescriptive Authority
- Physician Assistant
- Podiatrist (DPM)
- Optometrist
- Pharmacist with Prescriptive Authority
- Pharmacist
- Out of State Pharmacist
- Pharmacist in Charge
- Veterinarian
- Medical Resident with Prescriptive Authority
- Pharmacist's Delegate Licensed
- Prescriber Delegate Licensed
- Dispensing Physician
- Out of State Prescriber