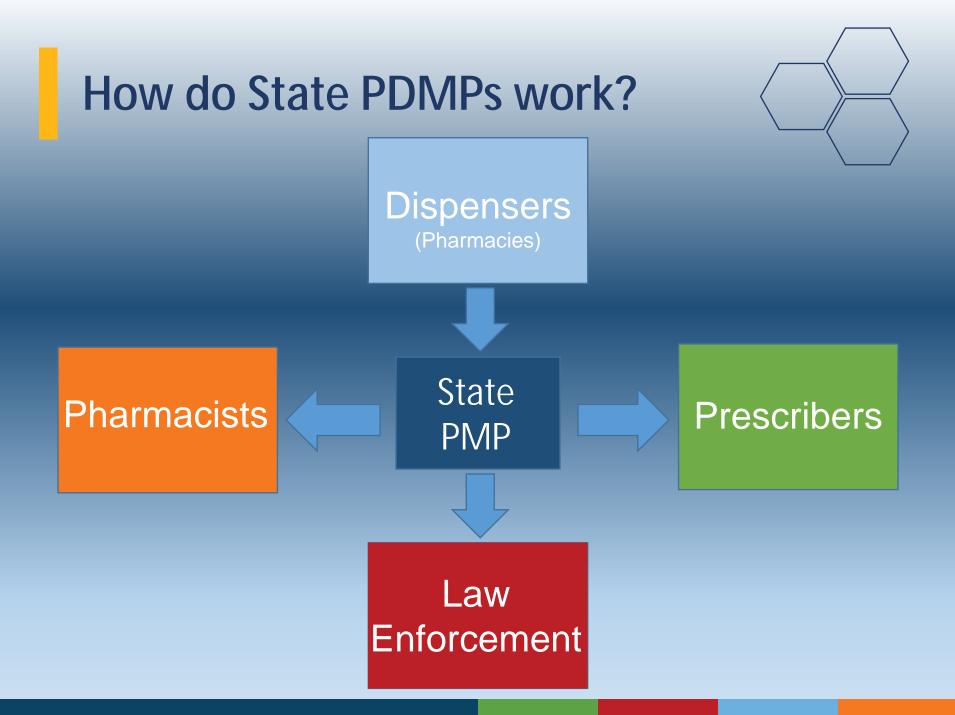

## Prescription Drug Monitoring Programs (PDMPs)

A statewide electronic database which collects, stores & analyzes information on controlled substances dispensed in the state.

### What data do PDMPs collect?

Patient info Prescriber info Dispenser info Schedule II-V drugs

### Who can access PDMP data?

Prescribers Pharmacists Law Enforcement

## **INSPECT Program Overview**

INSPECT is Indiana's Prescription Drug Monitoring Program (PDMP), which collects and tracks prescriptions for controlled substances schedule II-V and pseudoephedrine/ephedrine dispensed in Indiana. PDMPs are tools used by States to address prescription drug abuse, addiction and diversion