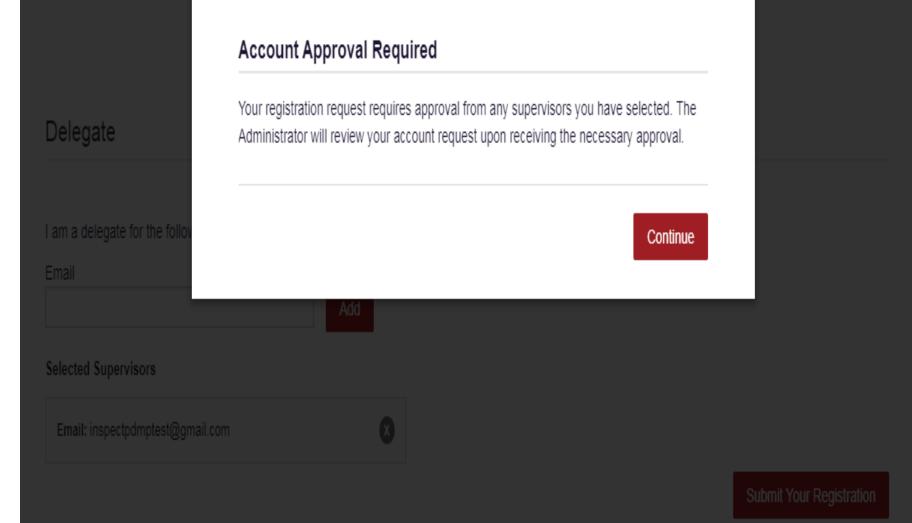

#### B Law Enforcement

- Other

Save and Continue

A professional License number will be required to register as a <u>Licensed</u> Delegate

### Delegate

I am a delegate for the following people ... \* Email Add Selected Supervisors Delegates must add the email address of their Supervisor(s). Submit Your Registration Make sure that the Supervisor's email address is valid and entered correctly. Powered By INSPECT PPRISS' 402 W Washington St. W072 Indianapolis, IN 46204 (844) 446-4767