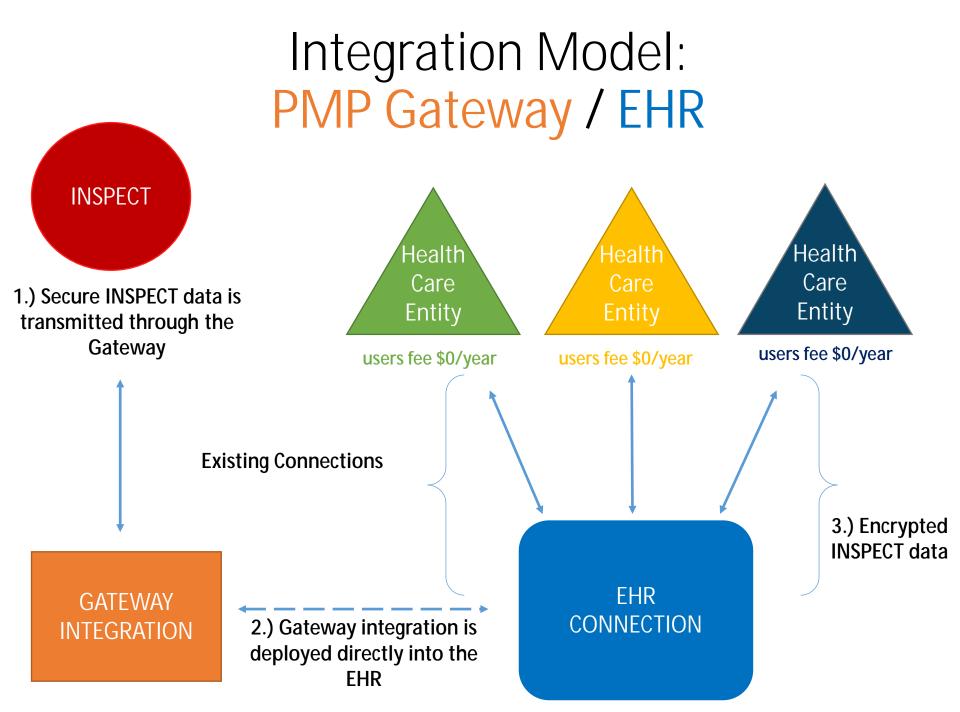

## Sorting FACT from Fiction: EHR Integration

FACT – PMP Gateway facilitates secure PDMP data sharing within electronic health records (EHRs)

### **PMP Gateway**

- 1. Only method of integration that is permitted to connect multiple States
- 2. Highly secure
- 3. Provides an audit trail of user activity
- 4. Configurable to meet the needs of users

## How to Integrate

1) Complete the Integration Request form and Gateway Licensee Questionnaire.

2) Review and sign the End User License Agreement. Return documents to inspect@pla.in.gov

3) Have your software vendor review the PMP Gateway Application Program Interface (API).